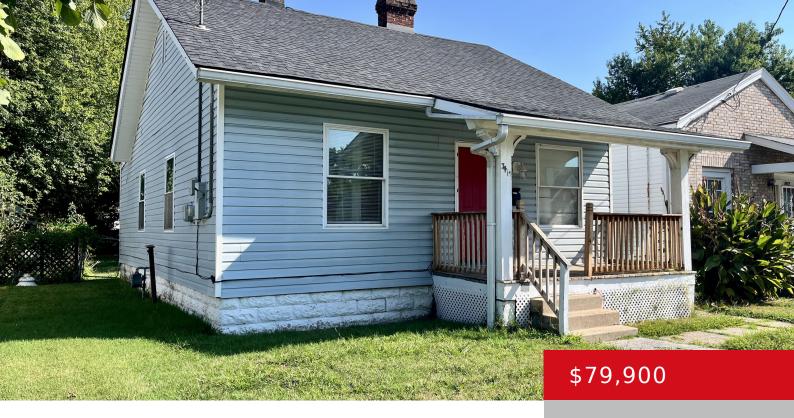

# 3419 W JEFFERSON ST, LOUISVILLE, KY 40212

http://zhomesre.com

This is great home ready for its next owner or investor! Well maintained! Schedule a showing today.

- 2 heds
- 1 hath
- Single Family Residence
- Pending
- 868 sq ft

#### **Basics**

**Type:** Single Family Residence **Status:** Pending

Bedrooms: 2 beds Bathrooms: 1 bath

Area: 868 sq ft

Year built: 1920

Lot size: 4791.6 sq ft

Lot Features: Level

County Or Parish: Jefferson Subdivision Name: PUSEY ADDN