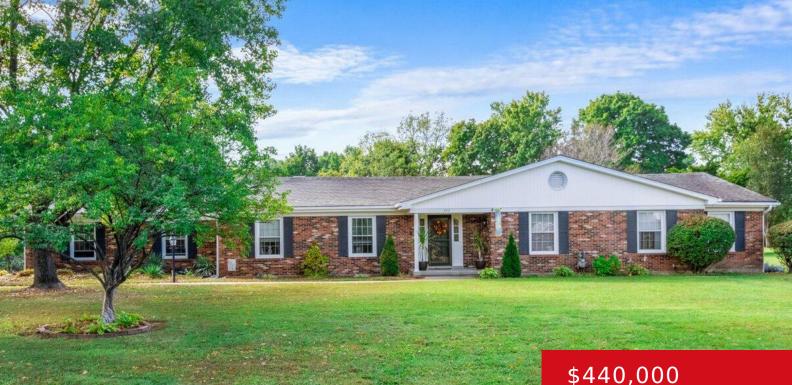

#### 342 COLONIAL DR, MT WASHINGTON, KY 40047

http://zhomesre.com

Since purchasing, the owner has installed a new electrical panel, new gutters, new furnace, new A/C, new flooring, new fence, new fireplace gas log and gas line, new backsplash, new ceiling fans, new storm doors, and more. Tens of thousands of dollars in improvements have been made, saving you a boatload of money that you [...]

#### \$440,000

## Basics

Type: Single Family Residence Bedrooms: 3 beds Area: 2495 sq ft Year built: 1974 County Or Parish: Bullitt Bathrooms Full: 2 Status: Active Bathrooms: 3 baths Lot size: 87120 sq ft Lot Features: Cleared Subdivision Name: BRIARCLIFF ESTATES

## **Building Details**

Foundation Details: Crawl Space Electric: Residential Roof: Shingle Garage Spaces: 2 Stories: 1 Fencing: Chain Link Construction Materials: Brk/Ven Basement: None

# **Amenities & Features**

**Cooling:** Central Air **Exterior Features:** Patio, Out Buildings, Porch. Pond

Parking Features: Attached, Entry Side

#### Fireplaces Total: 1

**Utilities:** Electricity Connected, Fuel:Natural, Public Sewer, Public Water

Heating: Forced Air, Natural Gas