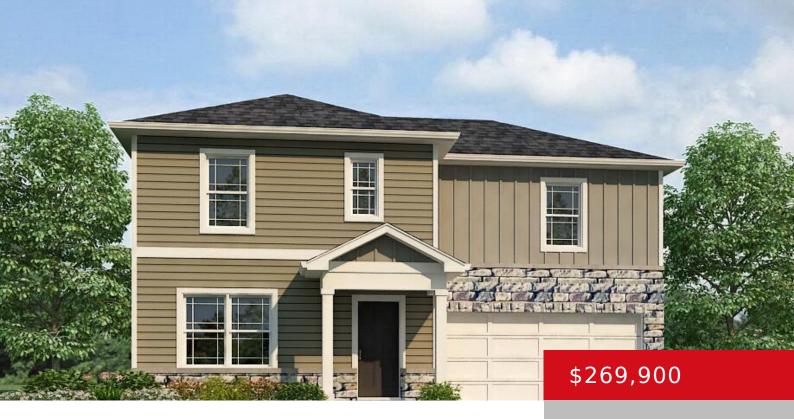

### 342 ZELCOVA DR, EMINENCE, KY 40019

http://zhomesre.com

New construction by D.R. Horton in beautiful Arbor View! The Fairton is a brand new 2-story plan, standing tall with 4 bedrooms, 2.5 bathrooms, and a 2-car garage. The open first floor will become a favorite space, with its large great room open to the spacious kitchen. The Fairton kitchen is a highlight for many [...]

#### **Basics**

**Type:** Single Family Residence **Status:** Active

Bedrooms: 4 beds

Area: 1510 sq ft

Lot size: 8700 sq ft

Year built: 2024 County Or Parish: Henry

**Subdivision Name:** ARBOR VIEW **Bathrooms Full:** 2