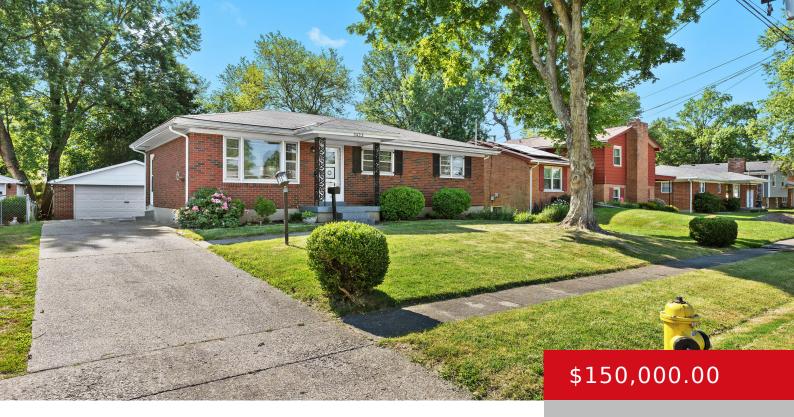

# 3423 FERNHEATHER DR, LOUISVILLE, KY 40216

http://zhomesre.com

This 3-bedroom, 1-bath home is a great investment or equity-building opportunity. While it needs some repairs, its value allows for customization and enhancement. Key features include 3 Bedrooms, 1 Bathroom, Finished Basement: Additional living space, 2.5 Car Garage, Hardwood Flooring: Most rooms on the main floor and HVAC 2023. Don't be discouraged by the repairs [...]

#### **Basics**

**Type:** Single Family Residence **Status:** Pending

**Bedrooms: 3** beds **Bathrooms: 1** bath

**Area: 1750** sq ft **Lot size: 7840.8** sq ft

Year built: 1965 County Or Parish: Jefferson