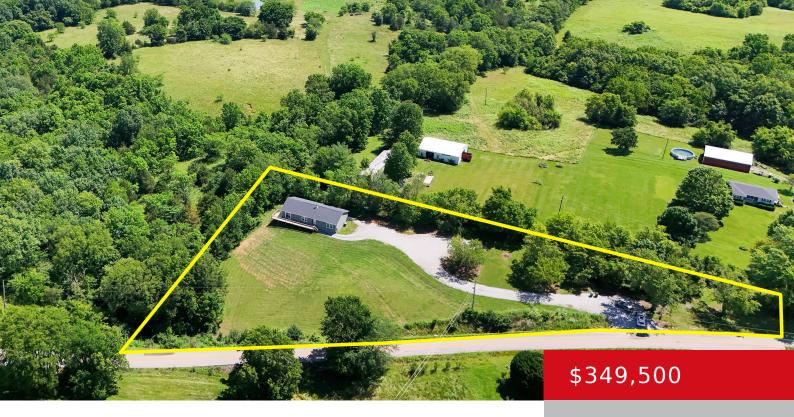

## 3423 LILLY PIKE, TAYLORSVILLE, KY 40071

http://zhomesre.com

Are you looking for a newer home without the construction headache, this may be your lucky day? This ranch style home sitting on 1.88 acres in a rural setting with gorgeous sunsets off the massive front deck could be the one you have been waiting for. With the home only being a year old, it [...]

### **Basics**

**Type:** Single Family Residence

Bedrooms: 3 beds

**Area: 1893** sq ft

Year built: 2023

County Or Parish: Spencer

**Bathrooms Full:** 2

**Status:** Active

Bathrooms: 2 baths

Lot size: 81892.8 sq ft

Lot Features: Cleared, Irregular

**Subdivision Name: NONE** 