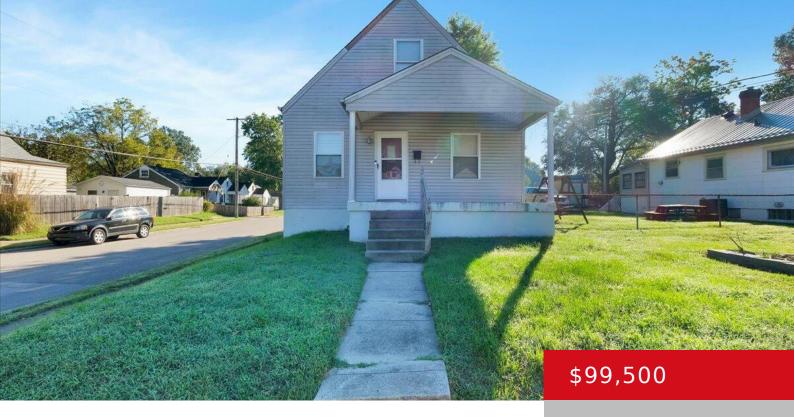

## 3423 POWELL AVE, LOUISVILLE, KY 40215

http://zhomesre.com

This one and a half story home has a spacious primary bedroom and full bath on the second floor. There are two additional bedrooms and a full bath on the main floor. The kitchen is open to the family room, and both are also located on the main floor. There is extra living space in [...]

- 3 heds
- 2 haths
- Single Family Residence
- Pending
- 1436 sq ft

### **Basics**

**Type:** Single Family Residence **Status:** Pending

Bedrooms: 3 beds

Area: 1436 sq ft

Bathrooms: 2 baths

Lot size: 3484.8 sq ft

Year built: 1996 Lot Features: Corner, Sidewalk

County Or Parish: Jefferson Subdivision Name: BOULEVARD HEIGHTS