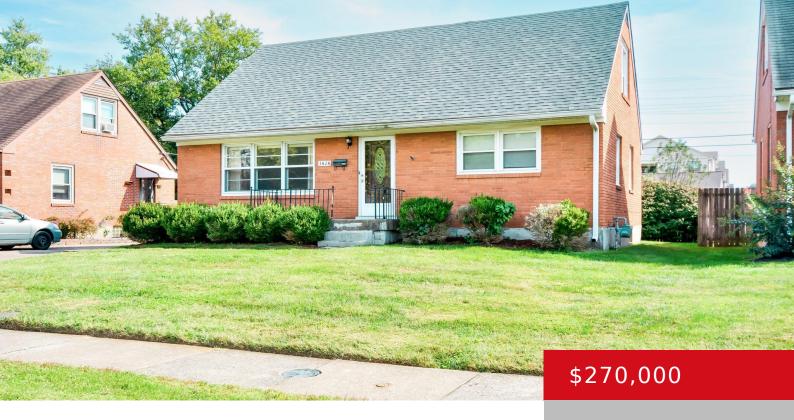

### 3424 ALLISON WAY, LOUISVILLE, KY 40220

http://zhomesre.com

Very well-maintained 4 bedroom, 2 bath home conveniently located just off of Furman Ave and Taylorsville Rd convenient to grocery shopping and restaurants with a finished basement, double-paned vinyl windows, newer entry door, three-dimensional shingled roof and covered patio. The bedrooms have gleaming hardwood floors, carpeted common areas have hardwood underneath.

- 4 beds
- 2 haths
- Single Family Residence
- Active
- 1949 sq ft

#### **Basics**

**Type:** Single Family Residence **Status:** Active

Bedrooms: 4 beds

Area: 1949 sq ft

Lot size: 6098.4 sq ft

Year built: 1956 County Or Parish: Jefferson

**Subdivision Name:** HIGHGATE SPRINGS **Bathrooms Full:** 2