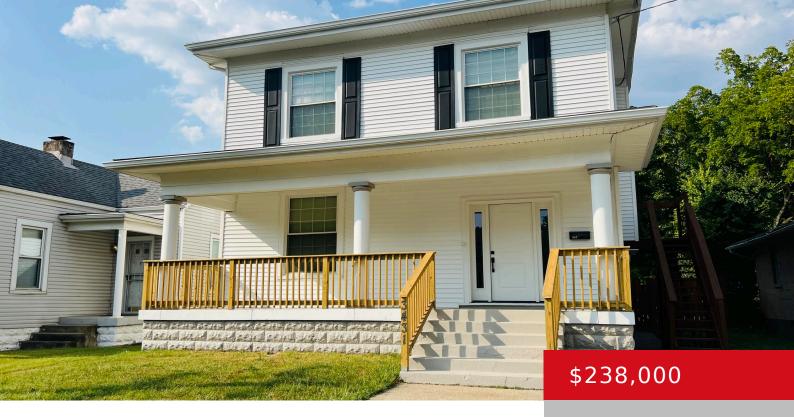

# 3431 GREENWOOD AVE, LOUISVILLE, KY 40211

http://zhomesre.com

Welcome to this gorgeous 2-Story completely remodeled. Upon entering you will notice the high ceilings, open concept, dining area and kitchen. This beautiful home has 4 bedrooms, 2.5 bathrooms with unfinished basement. Home has new flooring, paint, drywall, fixtures, cabinets, new appliances, water heater, furnace, AC unit, electrical system and duct. Home features a primary [...]

#### **Basics**

**Type:** Single Family Residence **Status:** Active

Bedrooms: 4 beds

Area: 2611 sq ft

Lot size: 8712 sq ft

Year built: 1900 Lot Features: Cleared, Level

County Or Parish: Jefferson Subdivision Name: CEDAR MANOR

# **Building Details**

**Foundation Details:** Poured Concrete **Stories:** 2

**Electric:** Residential **Fencing:** None

Roof: Shingle Construction Materials: Vinyl Siding

**Basement:** Unfinished

### **Amenities & Features**

**Cooling:** Central Air **Exterior Features:** Porch

Utilities: Electricity Connected, Fuel:Natural, Public Sewer, Parking Features: Street,

Public Water Driveway

**Heating:** Natural Gas