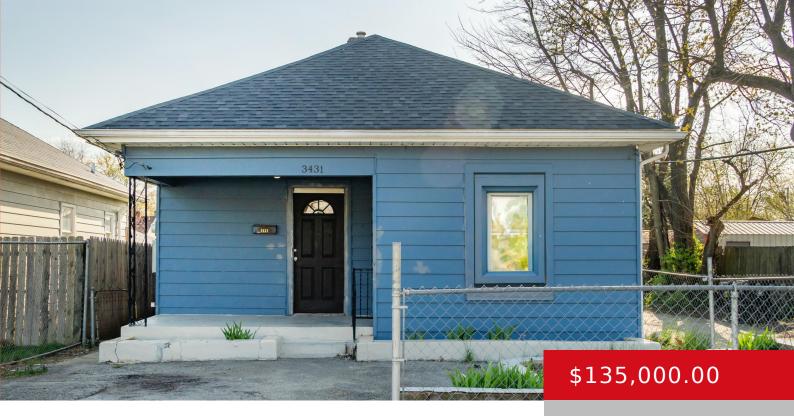

# **3431 VETTER AVE, LOUISVILLE, KY 40215** http://zhomesre.com

This charming 2-bedroom, 1-bathroom home offers a cozy retreat with some modern updates. Step inside the comfortable living room to discover new flooring that extends seamlessly throughout, complemented by fresh neutral paint that creates a bright and inviting atmosphere. The heart of the home lies in its open kitchen, providing ample space for making meals [...]

- 2 beds
- 1 bath
- Single Family Residence
- Pending
- 1044 sq ft

#### Basics

Type: Single Family Residence Bedrooms: 2 beds Area: 1044 sq ft Year built: 1920 Subdivision Name: NONE Status: Pending Bathrooms: 1 bath Lot size: 4356 sq ft County Or Parish: Jefferson Bathrooms Full: 1

## **Building Details**

| Stories: 1       | Electric: Residential                   |
|------------------|-----------------------------------------|
| Roof: Shingle    | Construction Materials: Aluminum Siding |
| Garage Spaces: 2 | Basement: Unfinished                    |