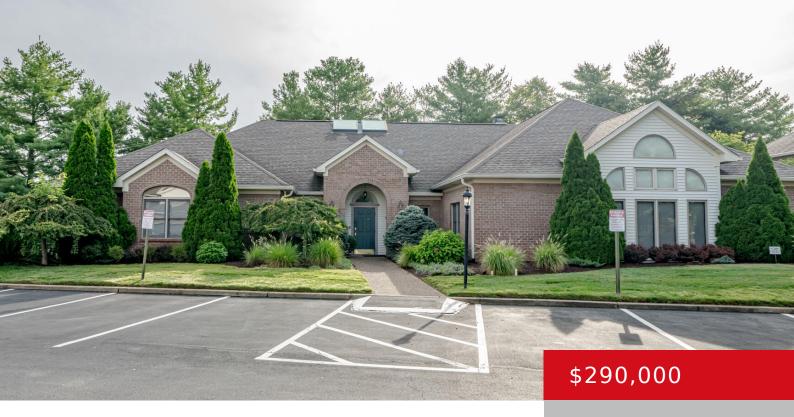

## 3447 HURSTBOURNE RIDGE BLVD, LOUISVILLE, KY 40299

http://zhomesre.com

Enjoy low-maintenance living in this 3 bedroom, 3 bath, 2nd floor condo in desirable Hurstbourne Ridge of east Louisville. Very well-maintained, you have tons of natural light, crown molding, a spacious layout, with an enclosed sunroom/balcony and attached, 1-car garage. At the top of the stairs, two French doors lead you into the cozy den [...]

#### **Basics**

**Type:** Condominium Status: Pending

**Bedrooms: 3** beds **Bathrooms: 3** baths

**Area: 2501** sq ft **Lot size: 0** sq ft

Year built: 1996 County Or Parish: Jefferson

**Subdivision Name:** HURSTBOURNE RIDGE **Bathrooms Full:** 3

# **Building Details**

**Stories:** 2, 2 **Electric:** Residential

**Roof:** Shingle **Construction Materials:** Brick

Garage Spaces: 1 Basement: None