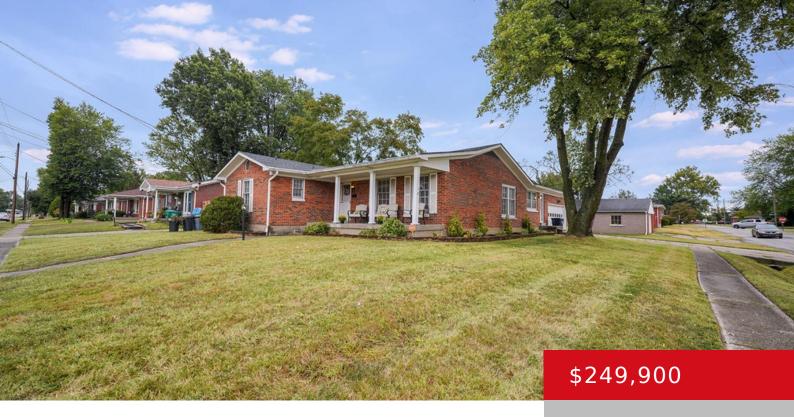

# 3449 FERNHEATHER DR, LOUISVILLE, KY 40216

http://zhomesre.com

Welcome to this charming 3-bedroom, 3 full bathroom ranch-style home in the Heatherfields subdivision. Step onto the inviting covered front porch before entering the spacious living room, which flows seamlessly into the dining area, perfect for family gatherings. Gorgeous wood-look flooring extends through much of the main level, adding warmth and elegance. The kitchen boasts [...]

- 3 heds
- 3 haths
- Single Family Residence
- Pending
- 1704 sq ft

#### **Basics**

**Type:** Single Family Residence

Bedrooms: 3 beds

**Area: 1704** sq ft **Year built:** 1964

County Or Parish: Jefferson

**Bathrooms Full:** 3

Status: Pending

Bathrooms: 3 baths

Lot size: 9148 sq ft

Lot Features: Corner, Sidewalk

**Subdivision Name: HEATHERFIELDS** 

## **Building Details**

**Foundation Details:** Crawl Space **Stories:** 1

Electric: Residential Fencing: Chain Link

Roof: Shingle Construction Materials: Brick

**Garage Spaces:** 2 **Basement:** Unfinished

### **Amenities & Features**

**Cooling:** Central Air **Fireplaces Total:** 1

**Exterior Features:** Patio, Porch **Utilities:** Public Sewer, Public Water

Parking Features: Attached, Entry Side Heating: Natural Gas