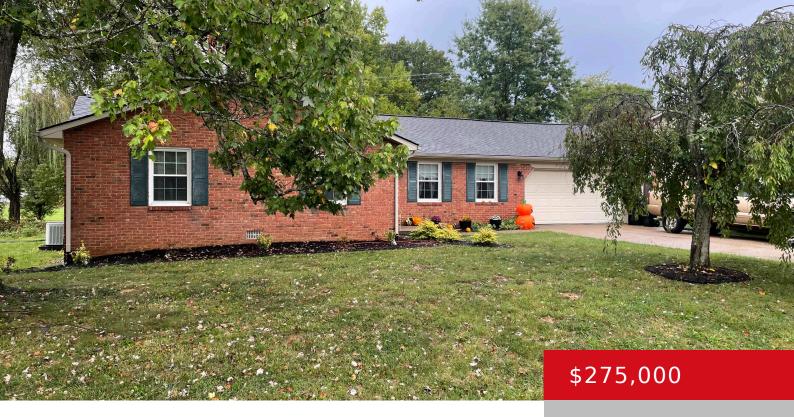

# 345 HARRODSWOOD RD, FRANKFORT, KY 40601

http://zhomesre.com

Located on a dead-end street with a large lot is this 3 bedroom, 2 full bath home. 2 car attached garage, and outbuilding. Enjoy the natural light from the skylights. One in the kitchen and the second one in the dining area. Feel a little chill in the air? Warm up in front of the [...]

- 3 beds
- 2 baths
- Single Family Residence
- Active
- 1525 sq ft

#### Basics

Type: Single Family ResidenceStatus: ActiveBedrooms: 3 bedsBathrooms: 2 bathsArea: 1525 sq ftLot size: 17859.6 sq ftYear built: 1985Lot Features: See Remarks, DeadEnd, IrregularCounty Or Parish: FranklinSubdivision Name: WESTWOODBathrooms Full: 2Subdivision Name: WESTWOOD