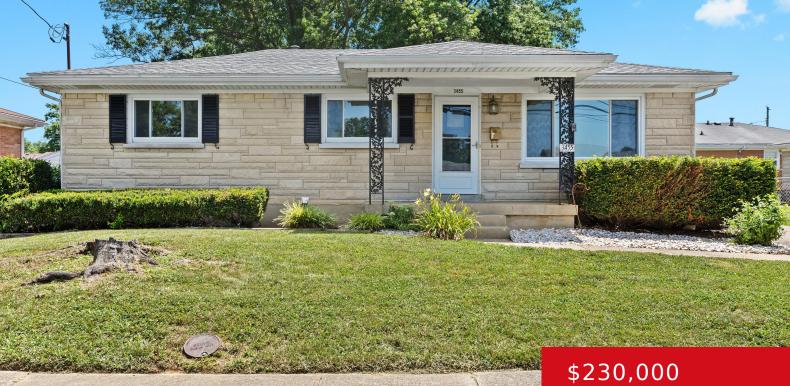

### 3455 HEATHERFIELD DR, LOUISVILLE, KY 40216

http://zhomesre.com

This charming three bedroom 2-1/2 bath home has a large living room and eat in kitchen with new appliances and granite counter tops. The partially finished basement comes complete with a full bath and a gas fireplace located in a large area that could be used as a recreation room and/or family room. The primary [...]

#### **Basics**

**Type:** Single Family Residence **Status:** Pending

**Bedrooms: 3** beds **Bathrooms: 3** baths

**Area: 1859** sq ft **Lot size: 7840.8** sq ft

Year built: 1967 Lot Features: Sidewalk, Cleared