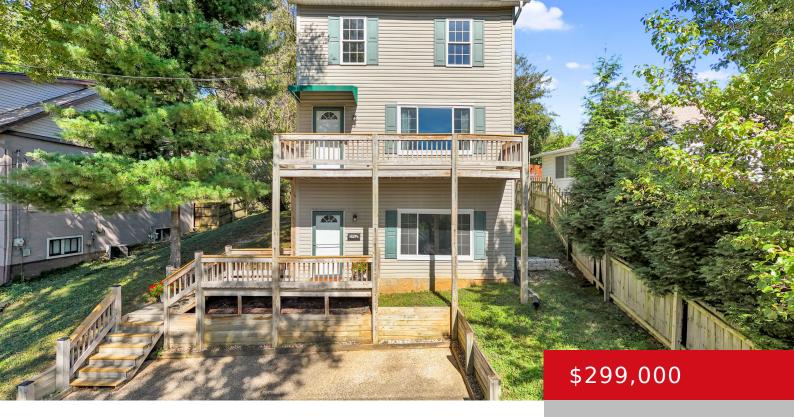

# 346 1/2 KENILWORTH RD, LOUISVILLE, KY 40206

http://zhomesre.com

Don't miss this charming and unique single-family home in Clifton! Boasting 3 bedrooms and 2.5 baths, this residence features new carpet and paint throughout, along with a brandnew roof. Lovingly maintained by its original owner, it's now ready for someone new to make it their own. With its inviting curb appeal and two delightful front [...]

#### **Basics**

**Type:** Single Family Residence **Status:** Active

Bedrooms: 3 beds

Area: 1866 sq ft

Bathrooms: 3 baths

Lot size: 10890 sq ft

Year built: 2000 County Or Parish: Jefferson

**Subdivision Name:** NONE **Bathrooms Full:** 2

## **Building Details**

**Foundation Details:** Poured Concrete **Stories:** 2

**Electric:** Residential Fencing: Partial

Roof: Shingle Construction Materials: Vinyl Siding

Basement: None

### **Amenities & Features**

Cooling: Central Air Exterior Features: Porch, Deck

Heating: Forced Air