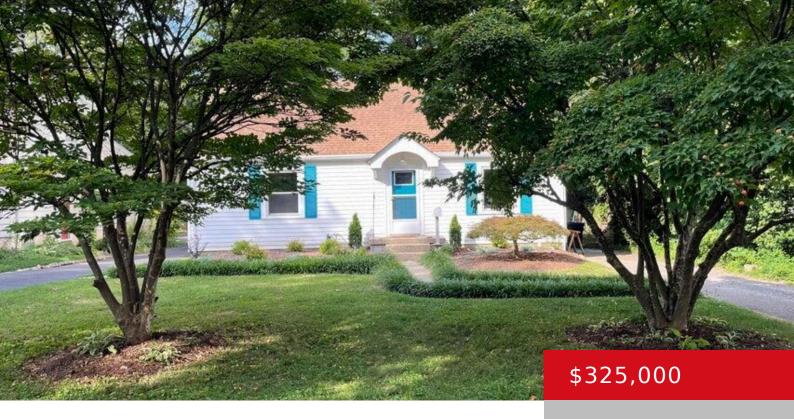

#### 350 BELVAR AVE, LOUISVILLE, KY 40206

http://zhomesre.com

Mortgage rates have finally fallen so now is the time to check out this 3-bedroom, 2 bath, dollhouse conveniently located in a desirable and friendly neighborhood just one block off Brownsboro Road. It is a short walk to the Crescent Hill Golf course, Aquatic Center and pickle-ball/tennis courts. The home has been professionally renovated with [...]

- 3 beds
- 2 baths
- Single Family Residence
- Active
- 1588 sq ft

#### Basics

Type: Single Family Residence Bedrooms: 3 beds Area: 1588 sq ft Year built: 1940 County Or Parish: Jefferson Bathrooms Full: 2 Status: Active Bathrooms: 2 baths Lot size: 8751 sq ft Lot Features: Level Subdivision Name: Winton/Belvar