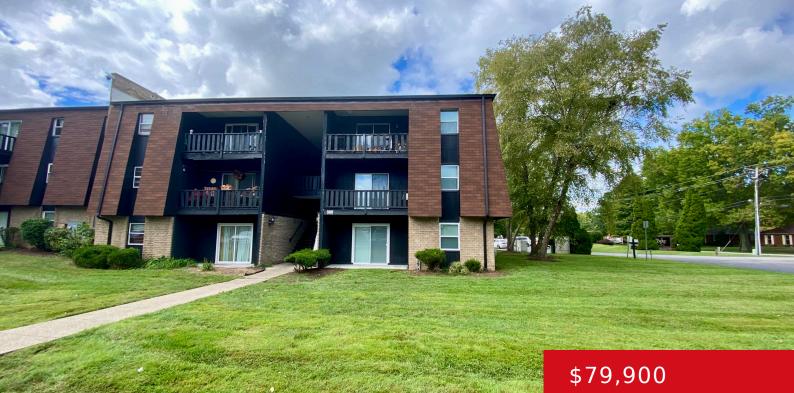

# 3500 LODGE LN, 237, LOUISVILLE, KY 40218

http://zhomesre.com

Welcome to this large 1 bedroom Condo. Located on the 3rd floor. Large Living room with sliding doors to the covered deck.

### Basics

Type: Condominium Bedrooms: 1 bed Area: 688 sq ft Year built: 1980 County Or Parish: Jefferson Bathrooms Full: 1

Status: Active Bathrooms: 1 bath Lot size: 0 sq ft Lot Features: Zero Lot Line Subdivision Name: LODGE