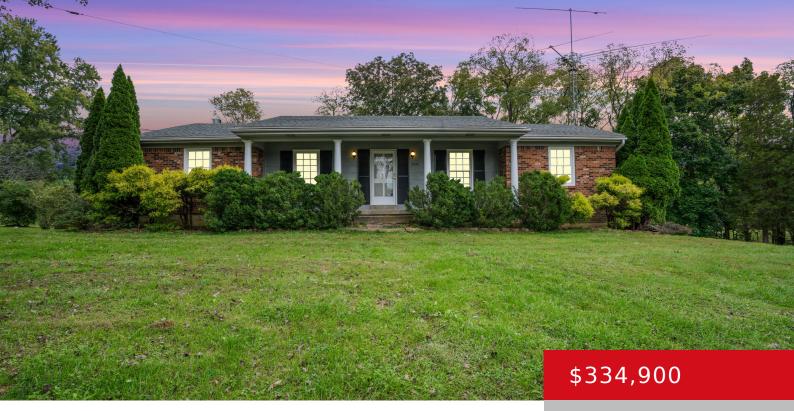

#### **3505 BARBERRY CT, LA GRANGE, KY 40031** http://zhomesre.com

Welcome to 3505 Barberry Ct! This stunning all-brick ranch is nestled on a beautiful 1.03-acre lot situated just a few homes down from the quiet cul-de-sac in Greenbriar Farms. Offering over 2,800 Sq Ft of total finished living space, this home provides plenty of room to live, work & entertain. Featuring 3 spacious bedrooms & [...]

- 3 beds
- 2 baths
- Single Family Residence
- Active
- 2835 sq ft

### Basics

Type: Single Family Residence Bedrooms: 3 beds Area: 2835 sq ft Year built: 1975 County Or Parish: Oldham Bathrooms Full: 2 Status: Active Bathrooms: 2 baths Lot size: 44866.8 sq ft Lot Features: Cul De Sac, Cleared Subdivision Name: GREENBRIAR FARMS