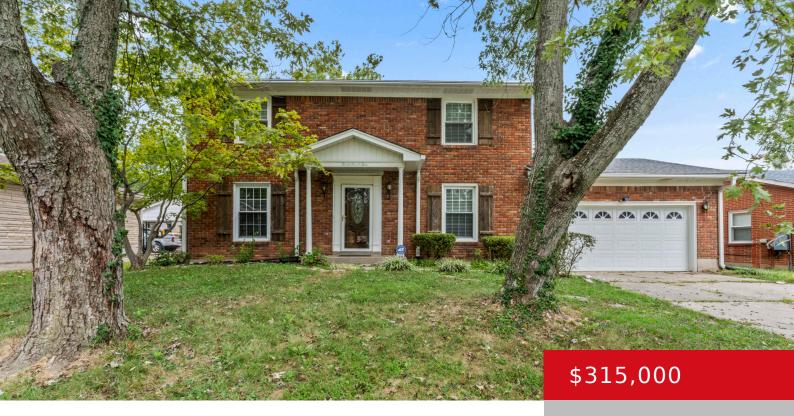

## 3505 DORSET RD, LOUISVILLE, KY 40214

http://zhomesre.com

Welcome to this stunning 2 story home, located just off Arnoldtown Road in the desirable South End. This spacious property features 5 bedrooms and 2 bathrooms, with the convenience of one bedroom located on the main floor. The first level boasts a formal dining room, two separate living areas, and an updated kitchen with a [...]

## **Basics**

**Type:** Single Family Residence **Status:** Active

Bedrooms: 5 beds

Area: 2435 sq ft

Year built: 1969

Bathrooms: 2 baths

Lot size: 9069 sq ft

Lot Features: Level

# **Building Details**

Foundation Details: Crawl Space Stories: 2

Electric: Residential Fencing: Wood

Roof: Shingle Construction Materials: Brick

**Garage Spaces:** 2 **Basement:** None

## **Amenities & Features**

**Cooling:** Central Air **Fireplaces Total:** 1

Exterior Features: Pool - In Ground, Porch, Deck Utilities: Public Sewer, Public Water

Parking Features: Attached, Entry Front, Driveway Heating: Natural Gas