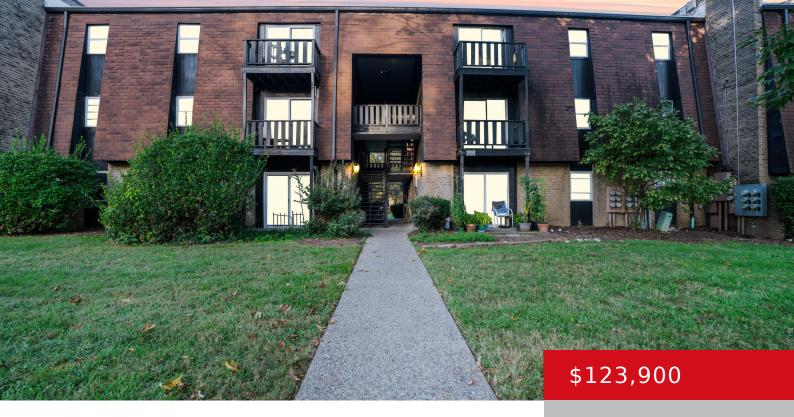

# 3506 LODGE LN, 325, LOUISVILLE, KY 40218

http://zhomesre.com

Welcome to this inviting and stylish modern condo! This 2bedroom, 1 1/2 bath gem is bathed in an abundance of natural light and features a balcony overlooking serene green space. The open floor plan seamlessly connects the living room, dining area, and kitchen, creating a functional and spacious space. The condo boasts new flooring and [...]

#### Basics

Type: Condominium Bedrooms: 2 beds Area: 851 sq ft Year built: 1979 Subdivision Name: LODGE

Status: Active Bathrooms: 2 baths Lot size: 0 sq ft County Or Parish: Jefferson Bathrooms Full: 1

# **Building Details**

Foundation Details: Slab Electric: Residential Construction Materials: Brick Stories: 3, 3 Roof: Flat Basement: None

#### **Amenities & Features**

Cooling: Central Air Utilities: Public Sewer, Public Water Laundry Features: In Unit Heating: Electric Exterior Features: Tennis Court, Balcony Association Amenities: Playground Parking Features: Off-Street Parking