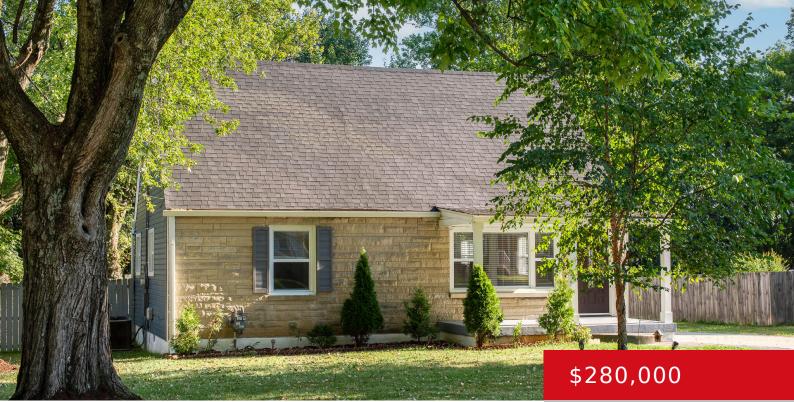

#### 3513 OLIVE RD, LOUISVILLE, KY 40219

http://zhomesre.com

It is no wonder that homes on this tree-lined circle seldom hit the market – and this one is special! Olive Road is a quiet loop of primarily stone and brick homes located off Preston Highway near Outer Loop. The front porch is so very welcoming and the picture window in the family room provides [...]

#### Basics

Type: Single Family Residence Bedrooms: 4 beds Area: 1431 sq ft Year built: 1954 Subdivision Name: NONE Status: Active Bathrooms: 2 baths Lot size: 13503.6 sq ft County Or Parish: Jefferson Bathrooms Full: 2

# **Building Details**

Foundation Details: Crawl Space Electric: Residential Construction Materials: Wood Frame, Vinyl Siding Basement: None

Stories: 2 Roof: Shingle Garage Spaces: 2

## **Amenities & Features**

Cooling: Central AirExterior Features: Porch, DeckUtilities: Electricity Connected, Fuel:Natural, Public Sewer,<br/>Public WaterParking Features: Detached

Heating: Forced Air, Natural Gas