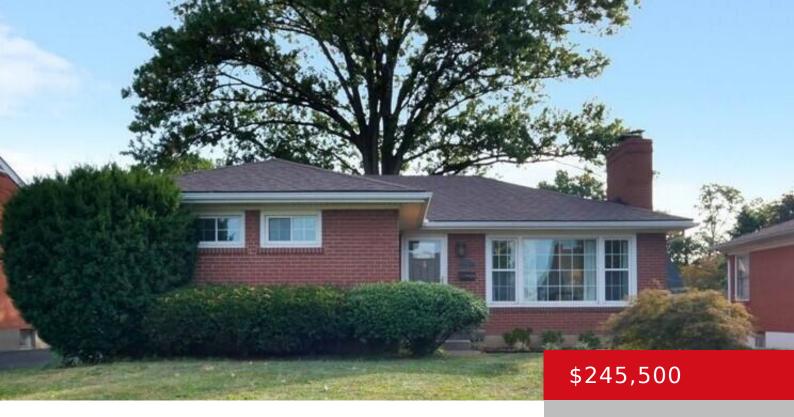

### 3515 KERRY DR, LOUISVILLE, KY 40218

http://zhomesre.com

Move-in ready home located in convenient Bashford Manor Gardens. You will love all of the charm of this home with hardwood floors, fireplace, and maintenance free exterior! A super cute kitchen with blue cabinets and black/white tile adds to its nostalgia and refrigerator is new. The large screened back porch gives you plenty of space [...]

#### **Basics**

Type: Single Family Residence

Bedrooms: 3 beds

Area: 1637 sq ft

Bathrooms: 1 bath

Lot size: 6255 sq ft

Year built: 1955 County Or Parish: Jefferson

Status: Pending