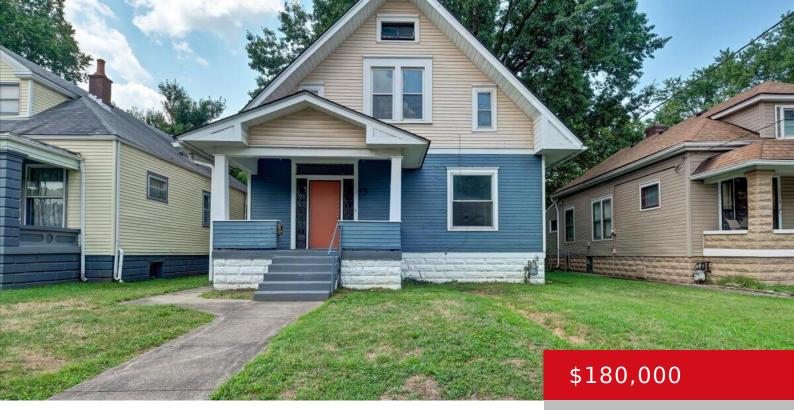

# **3516 RIVER PARK DR, LOUISVILLE, KY 40211** http://zhomesre.com

NEWLY RENOVATED, 3 bedroom, 2 bath home in Louisville's Shawnee neighborhood. This home boasts a spacious and open main floor plan with original exposed brick in the kitchen and dining area. The updated kitchen with granite counter tops and full bath round out the main floor. Step upstairs to find 3 large bedrooms, all with [...]

- 3 beds
- 2 baths
- Single Family Residence
- Active
- 1920 sq ft

#### Basics

Type: Single Family Residence Bedrooms: 3 beds Area: 1920 sq ft Year built: 1911 County Or Parish: Jefferson Bathrooms Full: 1 Status: Active Bathrooms: 2 baths Lot size: 9980 sq ft Lot Features: Sidewalk Subdivision Name: SHAWNEE