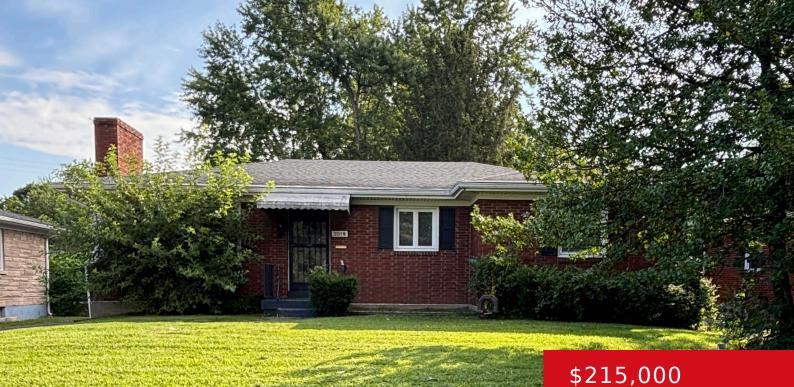

#### **3519 CAPRI DR, LOUISVILLE, KY 40218**

http://zhomesre.com

©2024 Listing Broke

This home is a 3 bedroom 2 bath ranch with 2 car garage in convenient location. Home has hardwood flooring, nice size living room with fireplace, dining area, kitchen with plenty of countertop space. There is a primary bedroom with private bath. The basement has a family room with fireplace. Subject to court approval with [...]

- 3 beds
- 2 baths
- Single Family Residence
- Pending
- 1722 sq ft

## Basics

Type: Single Family Residence Bedrooms: 3 beds Area: 1722 sq ft Year built: 1960 County Or Parish: Jefferson Bathrooms Full: 2 Status: Pending Bathrooms: 2 baths Lot size: 7405.2 sq ft Lot Features: Sidewalk Subdivision Name: MANORVIEW