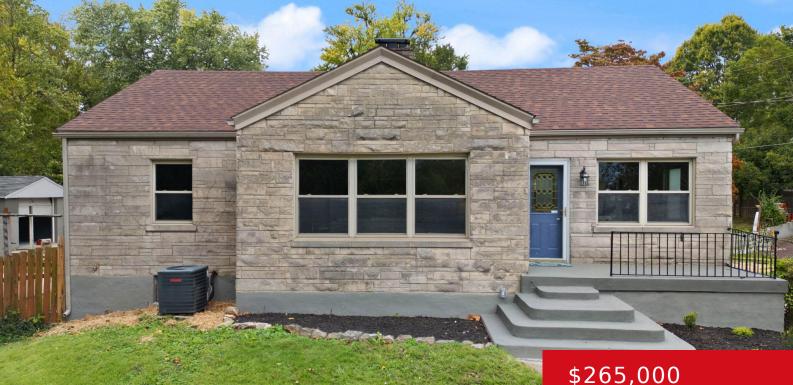

#### 352 KENILWORTH RD, LOUISVILLE, KY 40206 http://zhomesre.com

Location, Location, Location and it doesn't get any better than this one! 3 bedroom Bedford Stone home located in the Belcourt Subdivision! This home offers charming arched doorway, large fireplace, and tons of natural light. Fresh paint and new flooring throughout! The kitchen has been updated with granite counters, backsplash, white cabinetry and stainless appliances. [...]

#### \$265,000

### Basics

Type: Single Family Residence Bedrooms: 3 beds Area: 1317 sq ft Year built: 1950 Subdivision Name: BELCOURT Status: Active Bathrooms: 1 bath Lot size: 9583.2 sq ft County Or Parish: Jefferson Bathrooms Full: 1

## **Building Details**

Foundation Details: Poured Concrete Electric: Residential Roof: Shingle Garage Spaces: 1 Stories: 1 Fencing: Privacy Construction Materials: Stone Basement: Unfinished