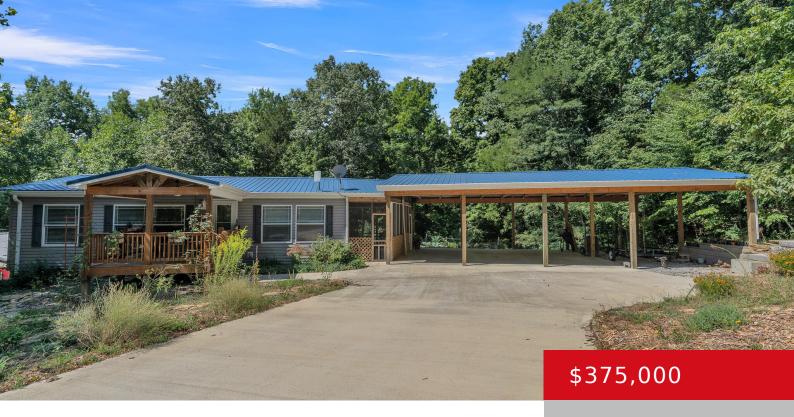

## 3526 BRIAR RIDGE RD, MT EDEN, KY 40046

http://zhomesre.com

This beautiful 4bd/2.5ba on a wooded lot right near Taylorsville Lake is the escape from city life you've been looking for. The open-concept floor plan culminates in a gorgeous sunroom, where you can enjoy being surrounded by nature. The land surrounding the home is fully-fenced, which means that your furry family members are free to [...]

### **Basics**

**Type:** Single Family Residence **Status:** Active Under Contract

**Bedrooms: 4** beds **Bathrooms: 3** baths

Area: 1942 sq ft

Year built: 2005

Lot size: 140698.8 sq ft

Lot Features: Wooded

# **Building Details**

**Foundation Details:** Poured Concrete **Stories:** 1

**Electric:** Residential **Fencing:** Partial

Roof: Metal Construction Materials: Vinyl Siding

Garage Spaces: 4 Basement: Partially finished, Walkout Unfinished

## **Amenities & Features**

**Cooling:** Central Air, Heat Pump **Exterior Features:** Out Buildings, Screened in Porch,

Porch, Deck

Utilities: Septic System, Public Water Parking Features: 3 Car Carport, Detached, See