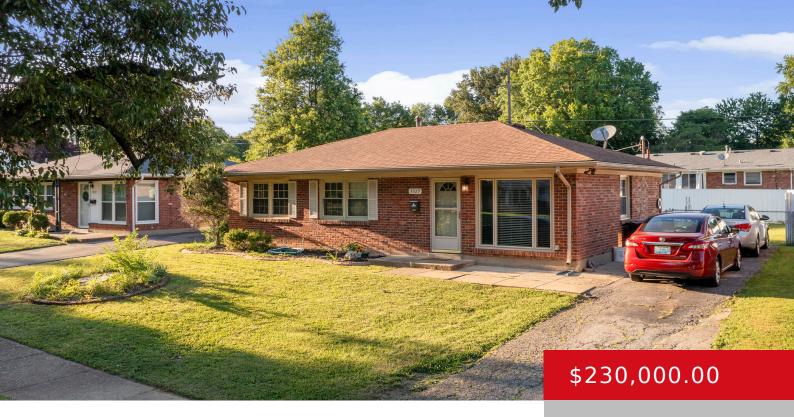

### 3529 TERRIER LN, LOUISVILLE, KY 40218

http://zhomesre.com

Discover this inviting brick home nestled in the heart of Louisville. Boasting a cozy yet spacious interior spanning 1,315 square feet, this residence offers 4 bedrooms and 1.5 bathrooms, ideal for anyone seeking a comfortable living space. Step inside to find a welcoming dining room perfect for gatherings, complemented by a bright living room and [...]

#### **Basics**

**Type:** Single Family Residence **Status:** Active

Bedrooms: 4 beds Bathrooms: 2 baths

**Area: 1315** sq ft **Lot size: 6969.6** sq ft

**Year built:** 1958 **County Or Parish:** Jefferson