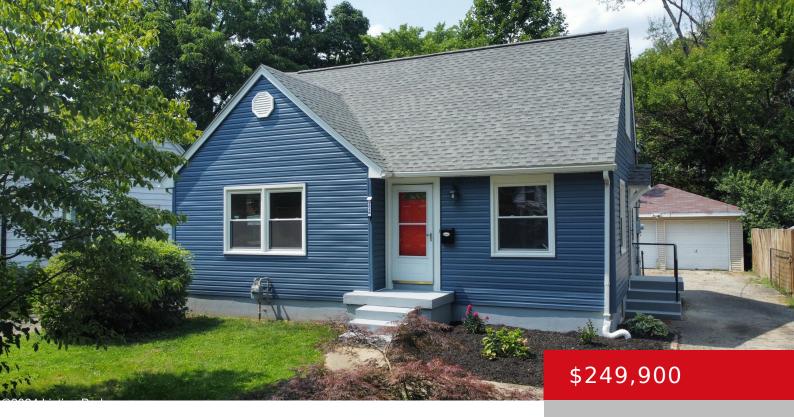

### 3539 KINGS HWY, LOUISVILLE, KY 40220

http://zhomesre.com

Welcome to 3539 Kings highway! Conveniently located near 264, off Taylorsville Road. This adorable move in ready home has the space you need! 3 bedrooms, including a large bedroom upstairs, 1.5 baths, partially finished basement, huge fenced in backyard and a large unattached garage! This home has recently been improved with a new roof in [...]

#### **Basics**

Type: Single Family Residence

Bedrooms: 3 beds
Area: 1636 sq ft

Year built: 1953

**Subdivision Name: ROSEDALE** 

**Status:** Pending

Bathrooms: 2 baths

Lot size: 8866 sq ft

# **Building Details**

Foundation Details: Poured Concrete

**Electric:** Residential

**Construction Materials:** Vinyl Siding

**Basement:** Partially finished

Stories: 2

Roof: Shingle

**Garage Spaces:** 2