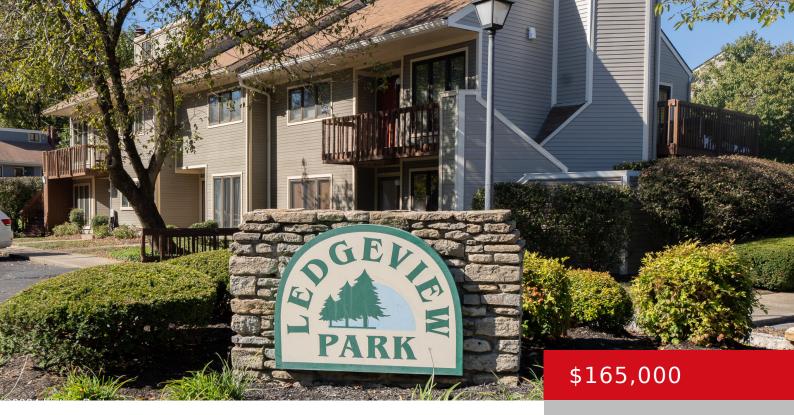

# 354 CRESCENT SPRING DR, LOUISVILLE, KY 40206

http://zhomesre.com

Updated,, Stunning, Contemporary (first-floor condo) that seamlessly blends sophistication with modern updates (you will love the new bathroom). From the fresh carpet and paint to the sleek stainless steel appliances and lighting fixtures, every inch has been thoughtfully enhanced.. This end unit boasts a cozy fireplace, vaulted ceilings, and two skylights that flood the space [...]

### **Basics**

**Type:** Condominium **Status:** Active Under Contract

**Bedrooms: 1** bed **Bathrooms: 1** bath

Area: 846 sq ft Lot size: 0 sq ft

Year built: 1985 Lot Features: Wooded

County Or Parish: Jefferson Subdivision Name: CRESCENT SPRINGS