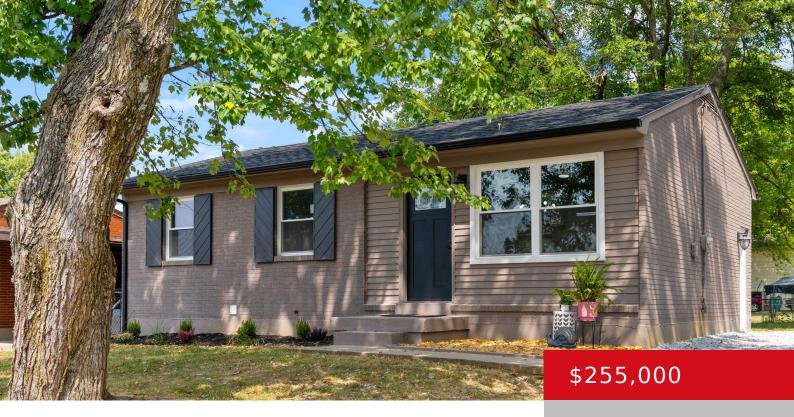

#### 354 GLENVIEW RD, LOUISVILLE, KY 40229

http://zhomesre.com

Step into this beautifully updated 3-bedroom, 2-bathroom home where no detail has been spared! From top to bottom, this home has been thoughtfully designed to impress. The open-concept living area is flooded with natural light, featuring modern finishes and sleek updates throughout. The kitchen boasts high-end appliances, custom cabinetry, and elegant countertops, perfect for cooking [...]

#### **Basics**

**Type:** Single Family Residence **Status:** Pending

Bedrooms: 3 beds

Bathrooms: 2 baths

Area: 1800 sq ft

Year built: 1968

Lot size: 7405.2 sq ft

County Or Parish: Bullitt