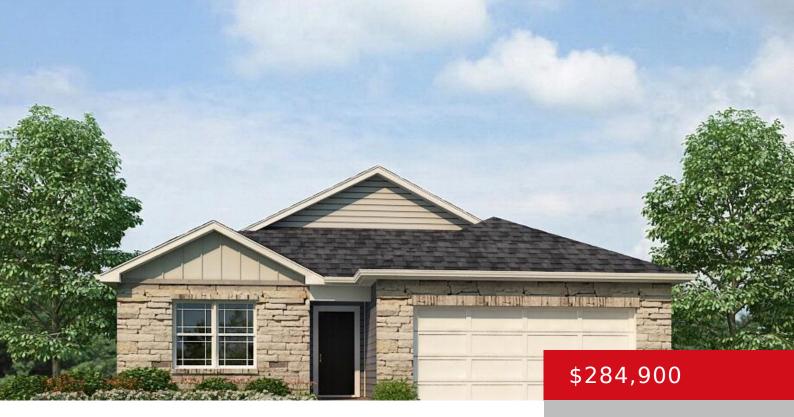

## 354 ZELCOVA DR, EMINENCE, KY 40019

http://zhomesre.com

Trendy new Harmony plan by D.R. Horton in beautiful Arbor View. Welcome to the Harmony, an inviting ranch home with thoughtfully designed living space. Featuring 3 comfortable bedrooms and 2 modern bathrooms, this home is perfect for living and entertaining. The impressive primary bedroom, situated at the back of the home for privacy, is a [...]

### **Basics**

**Type:** Single Family Residence **Status:** Active

Bedrooms: 3 beds

Area: 1498 sq ft

Lot size: 11618 sq ft

Year built: 2024 County Or Parish: Henry

**Subdivision Name:** ARBOR VIEW **Bathrooms Full:** 2

# **Building Details**

**Foundation Details:** Slab **Stories:** 1

**Electric:** Residential **Fencing:** None

Roof: Shingle Construction Materials: Stone, Vinyl Siding

**Garage Spaces:** 2 **Basement:** None