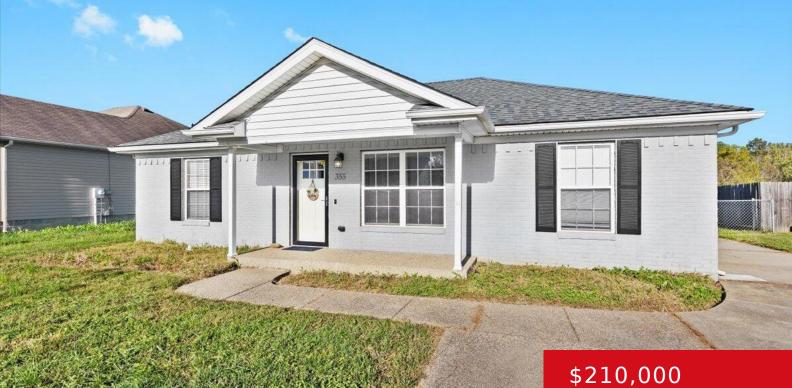

#### 355 MADISON RAE BLVD, SHEPHERDSVILLE, **KY 40165**

http://zhomesre.com

Conveniently located in Shepherdsville, this charming 3-bedroom, 2-bathroom ranch home offers easy, one-level living. It's perfect for first-time homebuyers or those looking to downsize. The home features a newer kitchen floor, fresh paint throughout, and a fully fenced yard with a storage shed. Enjoy outdoor gatherings on the great patio or relax on the large [...]

## Basics

| Type: Single Family Residence | Status: Pending                                      |
|-------------------------------|------------------------------------------------------|
| Bedrooms: 3 beds              | Bathrooms: 2 baths                                   |
| <b>Area: 1143</b> sq ft       | Lot size: 14810.4 sq ft                              |
| Year built: 2007              | Lot Features: Flood Insurance Req, Sidewalk, Cleared |
| County Or Parish: Bullitt     | Subdivision Name: HENSLEY ESTATES                    |
| Bathrooms Full: 2             |                                                      |