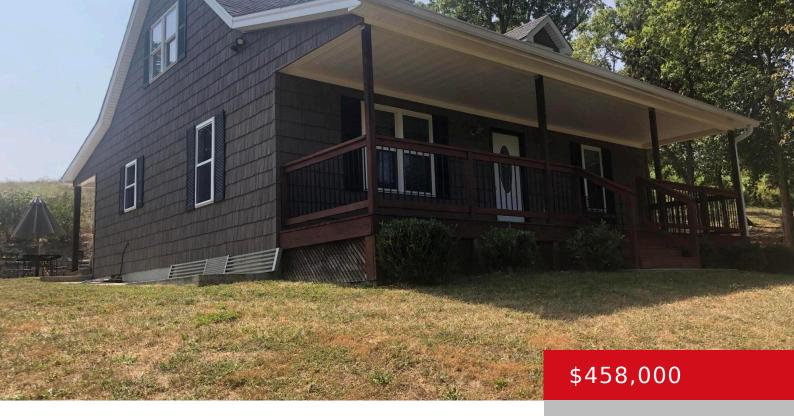

# 3555 HARDESTY RIDGE RD, TAYLORSVILLE, KY 40071

http://zhomesre.com

Where are you going to find it? One of the most peaceful places in the county. A 1675 Sq ft home that has been totally remodeled. Home was taken down to the stud walls in 2017 and totally re done. New electric service, spray foam insulation, new vinyl siding, new roof, new dry wall, and [...]

#### **Basics**

**Type:** Single Family Residence **Status:** Pending

**Bedrooms: 4** beds **Bathrooms: 3** baths

Area: 1675 sq ft

Year built: 1967

Lot size: 360676.8 sq ft

County Or Parish: Spencer

**Subdivision Name: NONE Bathrooms Full:** 3

## **Building Details**

Stories: 2 Electric: Residential

Fencing: Farm Roof: Shingle

**Construction Materials:** Vinyl Siding **Garage Spaces:** 3

Basement: Unfinished, Walk-up

### **Amenities & Features**

**Cooling:** Heat Pump **Exterior Features:** Porch, Deck

Utilities: Septic System, Public Water Parking Features: Detached, Off-Street Parking,

Driveway

Heating: Propane, Heat Pump