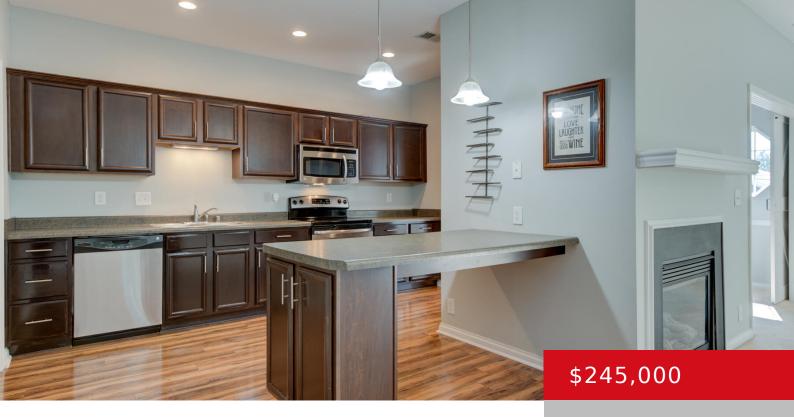

### 356 S DORSEY LN, LOUISVILLE, KY 40223

http://zhomesre.com

Stylish end unit condo in desirable Middletown, conveniently located off Shelbyville Rd. This charming home boasts 2 bedrooms, 2 full bathrooms, the primary bathroom has a jacuzzi tub, and a cozy fireplace. Fresh paint throughout updates the modern touch. Enjoy outdoor living on the private back deck and the safety and convenience of an attached [...]

#### **Basics**

**Type:** Condominium **Status:** Active

Bedrooms: 2 beds Bathrooms: 2 baths

**Area: 1378** sq ft **Lot size: 0** sq ft

Year built: 2008 County Or Parish: Jefferson

**Subdivision Name:** DORSEY VILLAGE **Bathrooms Full:** 2

## **Amenities & Features**

**Cooling:** Central Air **Fireplaces Total:** 1

**Exterior Features:** Deck **Utilities:** Electricity Connected, Public Sewer, Public

Water

Parking Features: Attached, Driveway Heating: Forced Air, Natural Gas