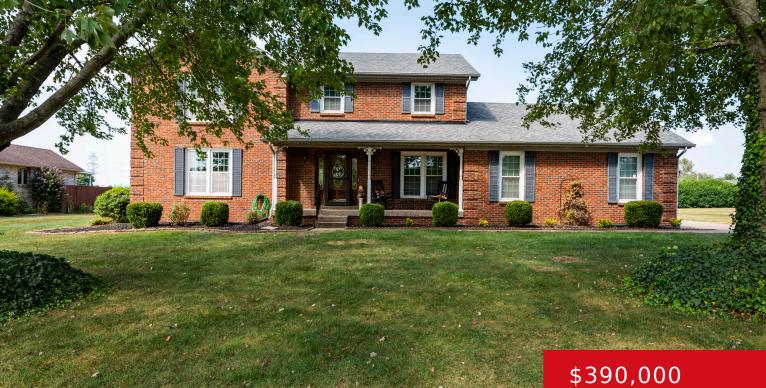

#### 3583 WILLOW WAY, SHEPHERDSVILLE, KY 40165

http://zhomesre.com

\*\*OPEN HOUSE SUNDAY SEPTEMBER 8th\*\* Welcome to this charming two-story brick home, offering traditional style with modern updates on over a half-acre fenced-in lot. With nearly 2,100 square feet, this home features 3 spacious bedrooms, 2.5 bathrooms, and a dedicated office perfect for working from home. The main floor features hardwood throughout with a fireplace [...]

#### Basics

Type: Single Family Residence Bedrooms: 3 beds Area: 2095 sq ft Year built: 1994 Subdivision Name: WILLOW PLACE Status: Pending Bathrooms: 3 baths Lot size: 25264.8 sq ft County Or Parish: Bullitt Bathrooms Full: 2