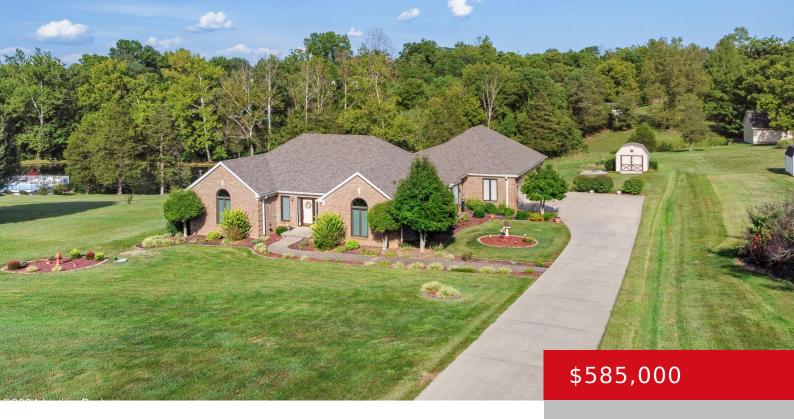

# 360 ROCKCASTLE VILLA, SHEPHERDSVILLE, KY 40165

http://zhomesre.com

What a beautiful well built Ranch home in Bullitt County. This home is one owner and has the best of everything. It has been taken care of with lots of love and pride. Imagine having a large stocked pond out the back on 2.06 acres with deer's playing. Enter thru front door to Foyer, looking [...]

#### **Basics**

**Type:** Single Family Residence **Status:** Active

**Bedrooms: 3** beds **Bathrooms: 3** baths

Area: 2200 sq ft

Year built: 1989

Lot size: 89733.6 sq ft

Lot Features: Cleared

County Or Parish: Bullitt Subdivision Name: LAZY RIVER NORTH

## **Building Details**

**Foundation Details:** Concrete Blk **Stories:** 1

Electric: Residential Fencing: None

Roof: Shingle Construction Materials: Brk/Ven, Vinyl Siding

**Garage Spaces:** 4 **Basement:** None

### **Amenities & Features**

**Cooling:** Central Air **Exterior Features:** Pool - Above Ground, Out

Buildings, Deck, Pond, Creek

Utilities: Fuel:Natural, Septic System, Public Parking Features: Attached, Entry Side,