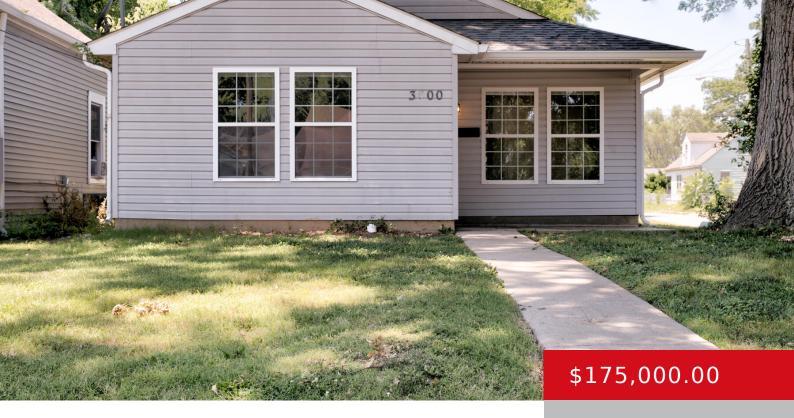

# **3600 CRAIG AVE, LOUISVILLE, KY 40215** http://zhomesre.com

•

Fantastic 4-bedroom 2 bath home built in 2008! Home shows great! Large Family Room! Nice size eat-in kitchen! All bedrooms are spacious with one bedroom having its own private full bath! Flat corner lot! Fenced backyard w/ storage shed to remain! Nice size patio! Roof less then 5 years old! Great house! Stop paying rent [...]

- 4 beds
- 2 baths
- Single Family Residence
- Pending
- 1350 sq ft

#### Basics

Type: Single Family Residence Bedrooms: 4 beds Area: 1350 sq ft Year built: 2008 County Or Parish: Jefferson Bathrooms Full: 2 Status: Pending Bathrooms: 2 baths Lot size: 5227.2 sq ft Lot Features: Level Subdivision Name: HIGHBAUGHS POWELL