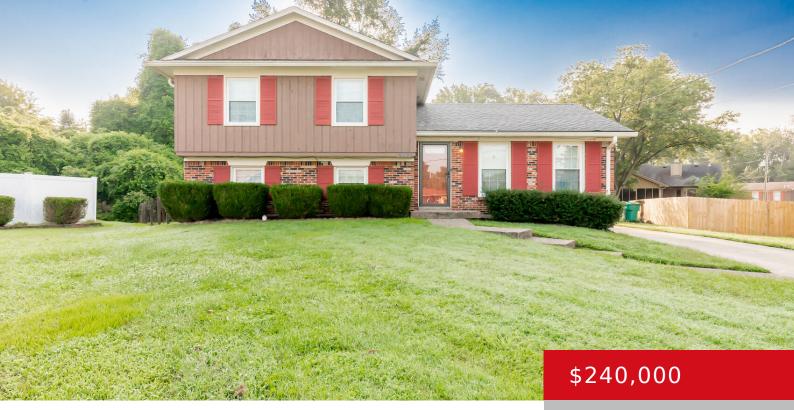

#### 3600 EASTMEADOW CT, LOUISVILLE, KY 40258

http://zhomesre.com

Beautiful move-in ready home. Located in very desirable St. Andrews Park. Home has new flooring, new paint. Beautiful large family room with fireplace. Walkout basement opens to large treed yard on a cul-de-sac.

- 3 beds
- 2 baths
- Single Family Residence
- Pending
- 1100 sq ft

### Basics

Type: Single Family Residence Bedrooms: 3 beds Area: 1100 sq ft Year built: 1982 County Or Parish: Jefferson Bathrooms Full: 1 Status: Pending Bathrooms: 2 baths Lot size: 12632.4 sq ft Lot Features: Cul De Sac, Level Subdivision Name: ST ANDREWS PARK