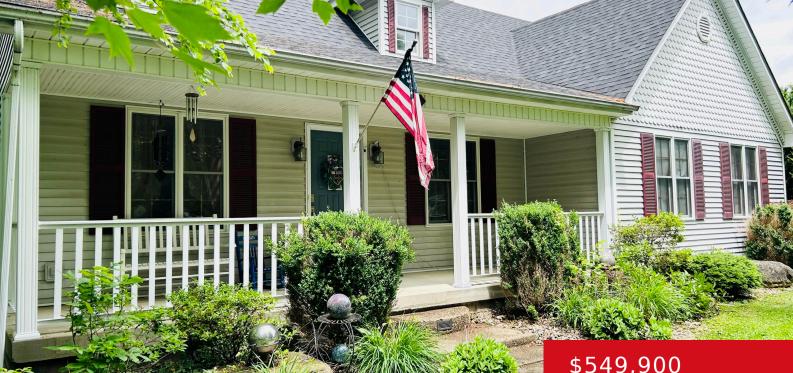

#### 3604 MOBLEY MILL RD, COXS CREEK, KY 40013

http://zhomesre.com

Welcome to this beautiful 4bed 4bath 3800 sq ft home nestled on 2.5 scenic acres in Nelson County. Enjoy an open floor plan with soaring vaulted ceilings, grand staircase and luxury vinyl floors. This home features a stunning custom kitchen with professional appliances, granite counters and a walk in pantry. The primary offers dual closets [...]

- \$549,900

#### Basics

Type: Single Family Residence Bedrooms: 4 beds Area: 2900 sq ft Year built: 1990 County Or Parish: Nelson Bathrooms Full: 4 Status: Pending Bathrooms: 4 baths Lot size: 108900 sq ft Lot Features: Cleared, Level Subdivision Name: NONE