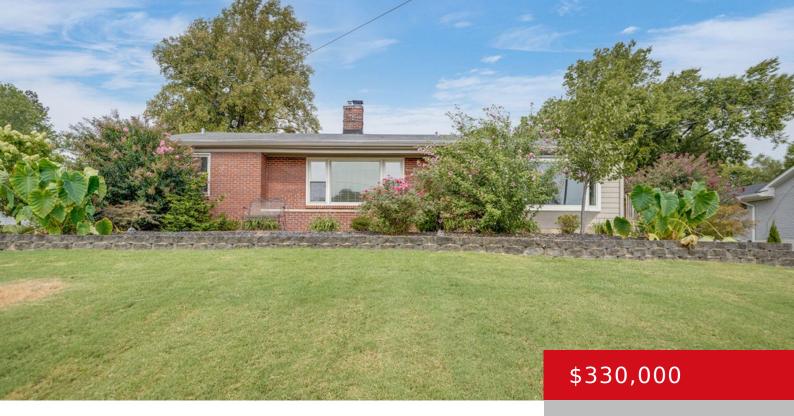

### 3607 HILLCREEK RD, LOUISVILLE, KY 40220

http://zhomesre.com

This charming brick ranch offers 3 bedrooms and 1.5 bathrooms, nestled on a spacious .9-acre lot at the end of a quiet dead-end street. Featuring over 1600 square feet of above grade living space, this home has a functional open floor plan with tons of natural light. You can move right into new flooring and [...]

### **Basics**

Type: Single Family Residence

Bedrooms: 3 beds

Area: 1940 sq ft

Lot size: 37806 sq ft

Year built: 1953 County Or Parish: Jefferson

**Status:** Active

**Subdivision Name:** HOUSTON ACRES **Bathrooms Full:** 1

# **Building Details**

**Foundation Details:** Poured Concrete **Stories:** 1

Electric: Residential Fencing: Wood

**Roof:** Shingle **Construction Materials:** Brk/Ven

Garage Spaces: 2 Basement: Partially finished, Unfinished

## **Amenities & Features**

**Cooling:** Central Air **Fireplaces Total:** 1

Exterior Features: Pool - Above Ground, Utilities: Electricity Connected, Fuel:Natural,

Deck Public Sewer, Public Water

Parking Features: Detached Heating: Forced Air