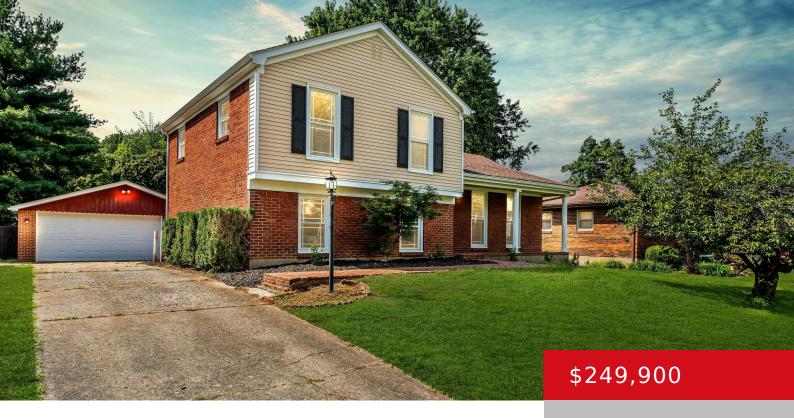

## 3607 LOCKLEE RD, LOUISVILLE, KY 40214

http://zhomesre.com

Buyers loan fell through, BACK ON MARKET. This charming 4 bedroom, 1.5 bathroom home in historic Havalock subdivision has been completely remodeled and sparkles like new! On the main level, you'll find new LVP flooring in the airy great room, brilliantly illuminated by natural light from the floor-to-ceiling windows. Just off the great room, the [...]

### **Basics**

**Type:** Single Family Residence **Status:** Active Under Contract

Bedrooms: 4 beds Bathrooms: 2 baths
Area: 1639 sq ft Lot size: 8712 sq ft

Year built: 1973 Lot Features: Sidewalk, DeadEnd
County Or Parish: Jefferson Subdivision Name: HAVALOCK

## **Building Details**

Foundation Details: Crawl Space Stories: 1

Electric: Residential Roof: Shingle

**Construction Materials:** Brk/Ven, Vinyl Siding **Garage Spaces:** 2

Basement: Walkout Finished

## **Amenities & Features**

**Cooling:** Central Air **Exterior Features:** Porch, Deck

**Utilities:** Electricity Connected, Fuel:Natural, Public **Parking Features:** Detached,

Sewer, Public Water Driveway