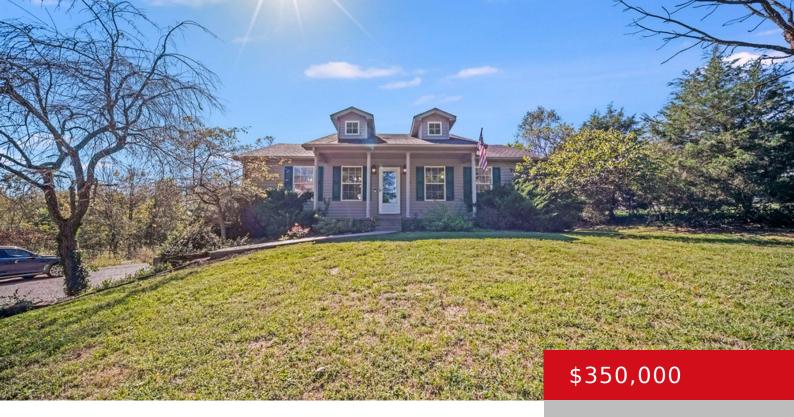

# 361 WATERFORD LOOP, TAYLORSVILLE, KY 40071

http://zhomesre.com

Welcome home to 361 Waterford Loop. This picturesque 3 bedroom, 3 bath ranch is nestled on a private lot of just over one acre. The first floor features open concept living. The primary bedroom includes an en-suite bathroom and walk-in closet. Two addition bedrooms share a second full bath. The finished walk-out basement is bright [...]

#### **Basics**

**Type:** Single Family Residence **Status:** Pending

Bedrooms: 3 beds

Area: 2260 sq ft

Bathrooms: 3 baths

Lot size: 45738 sq ft

Year built: 2005 County Or Parish: Spencer

**Subdivision Name:** NONE **Bathrooms Full:** 3

## **Building Details**

**Foundation Details:** Poured Concrete **Stories:** 1

Electric: Residential Fencing: None

Roof: Shingle Construction Materials: Vinyl Siding

Basement: Walkout Finished