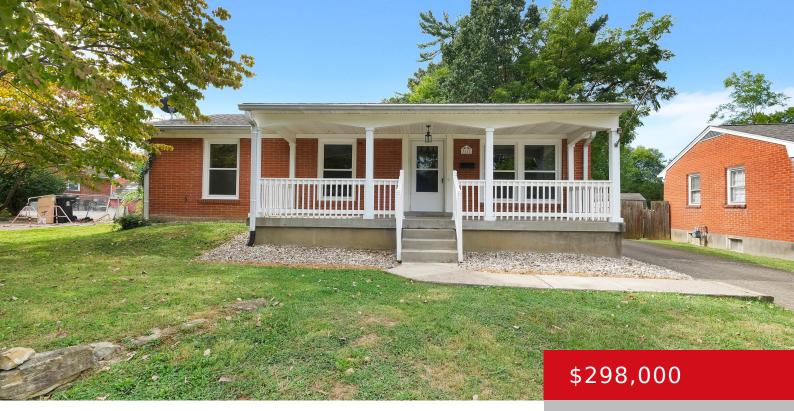

# **3612 ROSEMONT CT, LOUISVILLE, KY 40218** http://zhomesre.com

Welcome to....3612 Rosemont Ct. located in Glenmead Subdivion. This charming brick home features hardwood floor throughout most of main living space, plenty of natural lighting, 3 bedrooms, 2 full baths with tile floors, Kitchen has granite counters, lots of cabinets and stainless appliances, dinning room, large Living room, large family room w/ fireplace and bonus [...]

- 3 beds
- 3 baths
- Single Family Residence
- Active
- 1540 sq ft

### Basics

Type: Single Family Residence Bedrooms: 3 beds Area: 1540 sq ft Year built: 1961 County Or Parish: Jefferson Bathrooms Full: 2 Status: Active Bathrooms: 3 baths Lot size: 8276.4 sq ft Lot Features: Cleared Subdivision Name: GLENMEAD