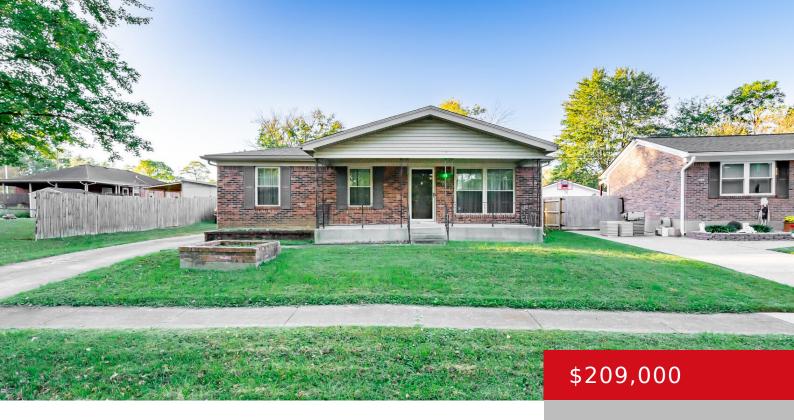

# 3618 RIPPLE CREEK DR, LOUISVILLE, KY 40229

http://zhomesre.com

Welcome to your dream home in the desirable neighborhood of Ripple Creek! This charming ranch-style home offers everything you need and more. As you step inside, you are greeted by a spacious and inviting living area, complete with natural light streaming in through the large windows. The main floor boasts three bedrooms, each offering ample [...]

#### **Basics**

**Type:** Single Family Residence **Status:** Pending

Bedrooms: 3 beds

Area: 1475 sq ft

Lot size: 8425 sq ft

Year built: 1978 Lot Features: Cleared

County Or Parish: Jefferson Subdivision Name: RIPPLE CREEK