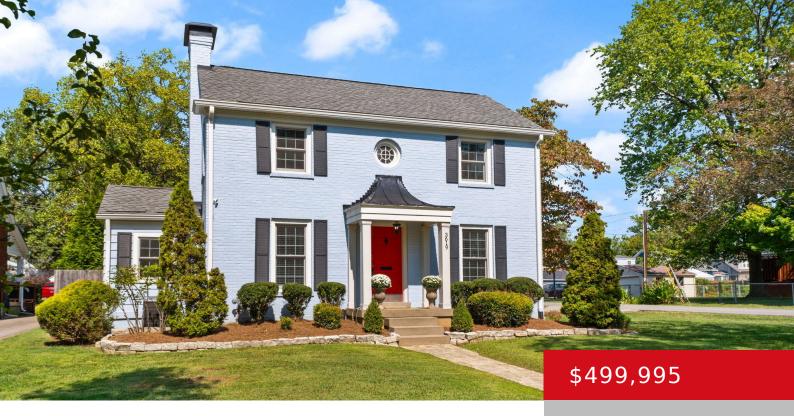

### **3619 HYCLIFFE AVE, LOUISVILLE, KY 40207**

http://zhomesre.com

Situated on one of the largest lots in the zip code. This home if move in ready, and set up for the buyer who wishes to eventually build on and expand. Hycliffe Ave in our opinion is a top 3 street name in this pocket of St Matthews. All you've got to do is drive [...]

### **Basics**

**Type:** Single Family Residence **Status:** Active

Bedrooms: 3 beds

Area: 2420 sq ft

Lot size: 10890 sq ft

Year built: 1940 Lot Features: Corner, Cleared

County Or Parish: Jefferson Subdivision Name: ST MATTHEWS