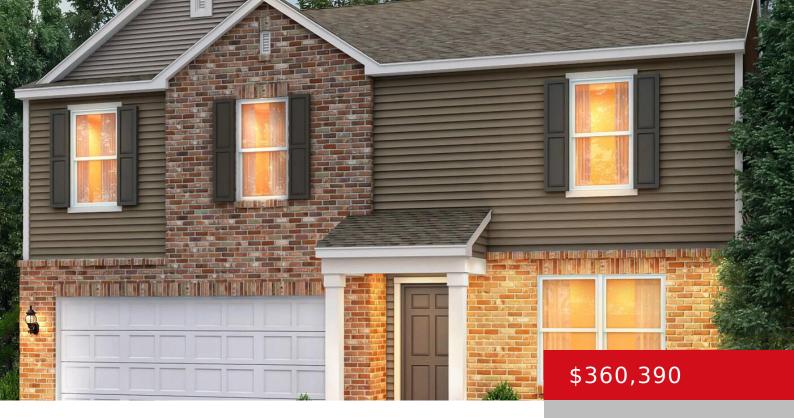

### **3621 CHAPARRAL CT, LOUISVILLE, KY 40229**

http://zhomesre.com

Discover the Hampton at Timber Creek, nestled on a tranquil culde-sac, boasting a welcoming front porch. Slated for completion in October 2024, this gem offers an expansive open layout, featuring a gourmet kitchen with a walk-in pantry, a grand island, elegant granite counters, and a full suite of stainless steel appliances. Ambient pendant and LED [...]

#### **Basics**

**Type:** Single Family Residence

Bedrooms: 4 beds

Area: 2606 sq ft

Bathrooms: 3 baths

Lot size: 6000 sq ft

Year built: 2024 Lot Features: Sidewalk

County Or Parish: Jefferson Subdivision Name: Timber Creek

# **Building Details**

Foundation Details: Slab Stories: 2

Electric: Residential Roof: Shingle

Construction Materials: Wood Frame, Brick, Vinyl Siding Garage Spaces: 2

Basement: None