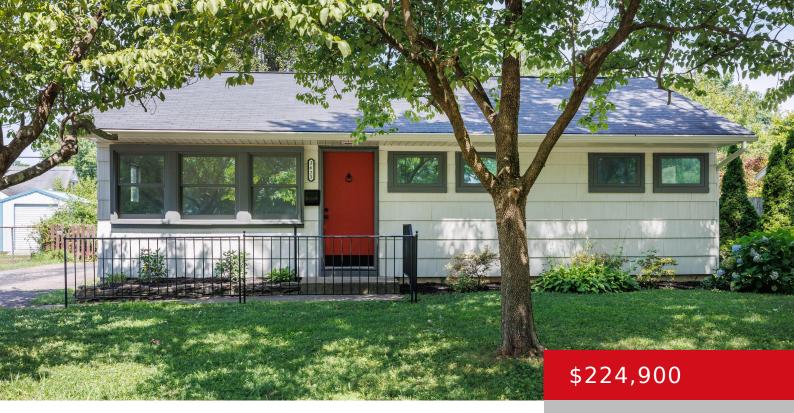

# **3623 JOHNSTON WAY, LOUISVILLE, KY 40220** http://zhomesre.com

Welcome to 3623 Johnstone Way. This Beautifully remodeled 4 bedroom 1 bath home is located on a quiet street in the heart of Hikes Point and features a lot of living space. It has a private backyard and is move in ready. Schedule your showing today. This one won't last long.

- 4 beds
- 1 bath
- Single Family Residence
- Pending
- 1414 sq ft

#### Basics

Type: Single Family Residence Bedrooms: 4 beds Area: 1414 sq ft Year built: 1955 County Or Parish: Jefferson Bathrooms Full: 1 Status: Pending Bathrooms: 1 bath Lot size: 7405.2 sq ft Lot Features: Sidewalk Subdivision Name: HIGHGATE SPRINGS