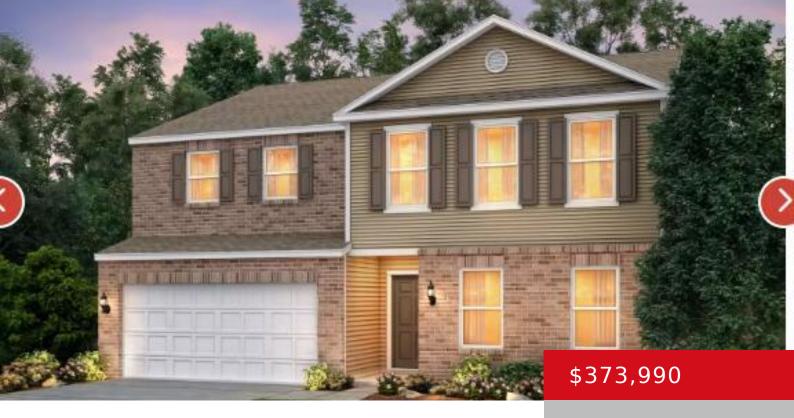

### **3625 CHAPARRAL CT, LOUISVILLE, KY 40229**

http://zhomesre.com

Step into the ultimate open concept living experience, where every detail has been meticulously designed for comfort and entertainment. Imagine hosting elegant dinner parties in the formal dining room that seamlessly opens to the kitchen, creating a flow that's perfect for entertaining. The kitchen boasts a massive island ideal for lively conversations while you cook. [...]

- 4 heds
- 3 haths
- Single Family Residence
- Pending
- 3020 sq ft

#### **Basics**

**Type:** Single Family Residence **Status:** Pending

Bedrooms: 4 beds

Area: 3020 sq ft

Lot size: 6300 sq ft

Year built: 2024 Lot Features: Cul De Sac, Sidewalk

County Or Parish: Jefferson Subdivision Name: Timber Creek