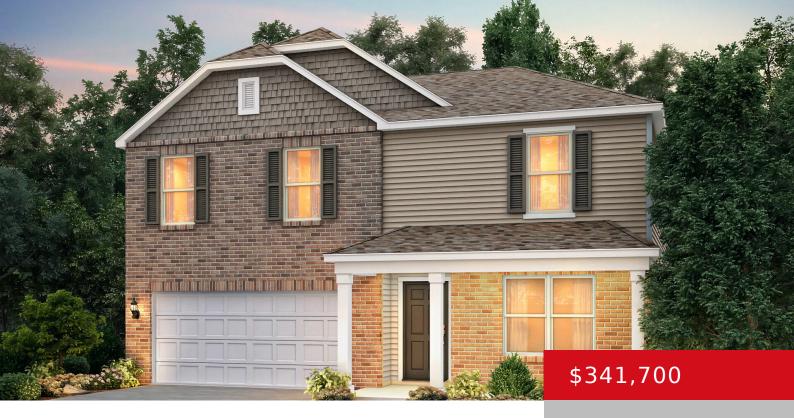

### **3627 CHAPARRAL CT, LOUISVILLE, KY 40229**

http://zhomesre.com

Slated for completion in November 24, this gem offers an expansive open layout, featuring a gourmet kitchen with a walkin pantry, a grand island, elegant granite counters, and a full suite of stainless steel appliances. Ambient pendant and LED lighting complement the space. The first floor is adorned with luxury vinyl plank flooring and includes [...]

### **Basics**

**Type:** Single Family Residence

Bedrooms: 4 beds

Area: 2606 sq ft

Bathrooms: 3 baths

Lot size: 6124 sq ft

Year built: 2024 Lot Features: Cul De Sac

County Or Parish: Jefferson Subdivision Name: Timber Creek