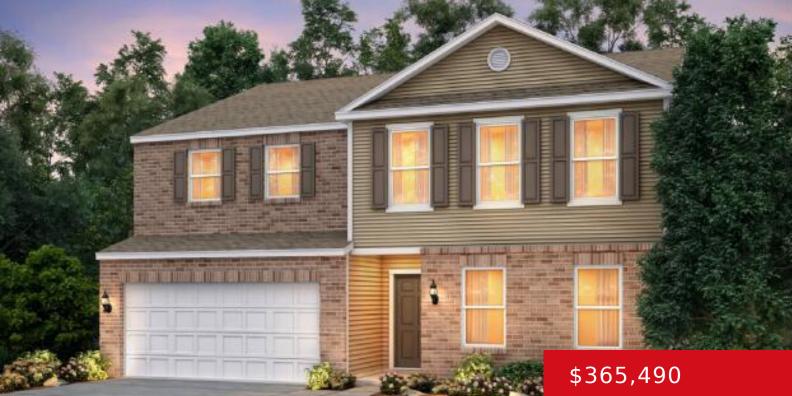

# 3628 CHAPARRAL CT, LOUISVILLE, KY 40229

http://zhomesre.com

This is your chance to own the highly sought after Mitchell Floorplan in Timber Creek! Step into 3020 Square feet of openconcept oasis where every detail whispers comfort and entertainment. Host elegant dinner parties in the seamless flow from formal dining to the kitchen, complete with a massive island for lively conversations. Granite countertops and [...]

#### Basics

Type: Single Family Residence Bedrooms: 4 beds Area: 3020 sq ft Year built: 2024 County Or Parish: Jefferson Bathrooms Full: 2 Status: Pending Bathrooms: 3 baths Lot size: 6133 sq ft Lot Features: Cul De Sac, DeadEnd Subdivision Name: Timber Creek