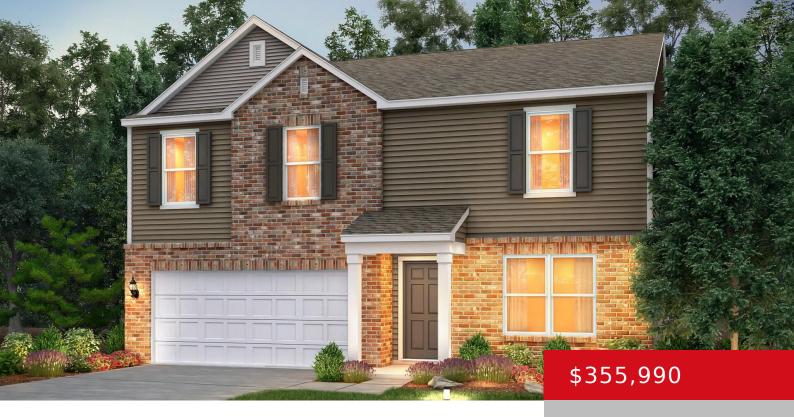

### **3631 CHAPARRAL CT, LOUISVILLE, KY 40229**

http://zhomesre.com

Discover the most coveted home site in the exclusive Timber Creek community! Tucked away at the end of a serene Cul-De-Sac, this gem backs up to lush greenspace. Step inside to an expansive, luxurious open concept with soaring 9ft ceilings and a dazzling array of LED lights. Need an office, playroom, or dining room? You [...]

- 4 heds
- 3 haths
- Single Family Residence
- Active
- 2606 sq ft

#### **Basics**

**Type:** Single Family Residence **Status:** Active

Bedrooms: 4 beds Bathrooms: 3 baths

Area: 2606 sq ft Lot size: 7866 sq ft

Year built: 2024 Lot Features: Cul De Sac, Sidewalk, DeadEnd

County Or Parish: Jefferson Subdivision Name: Timber Creek

# **Building Details**

Foundation Details: Slab Stories: 2

Electric: Residential Roof: Shingle

Construction Materials: Wood Frame, Brick, Vinyl Siding Garage Spaces: 2

Basement: None

# **Miscellaneous**

**Association Fee:** \$500